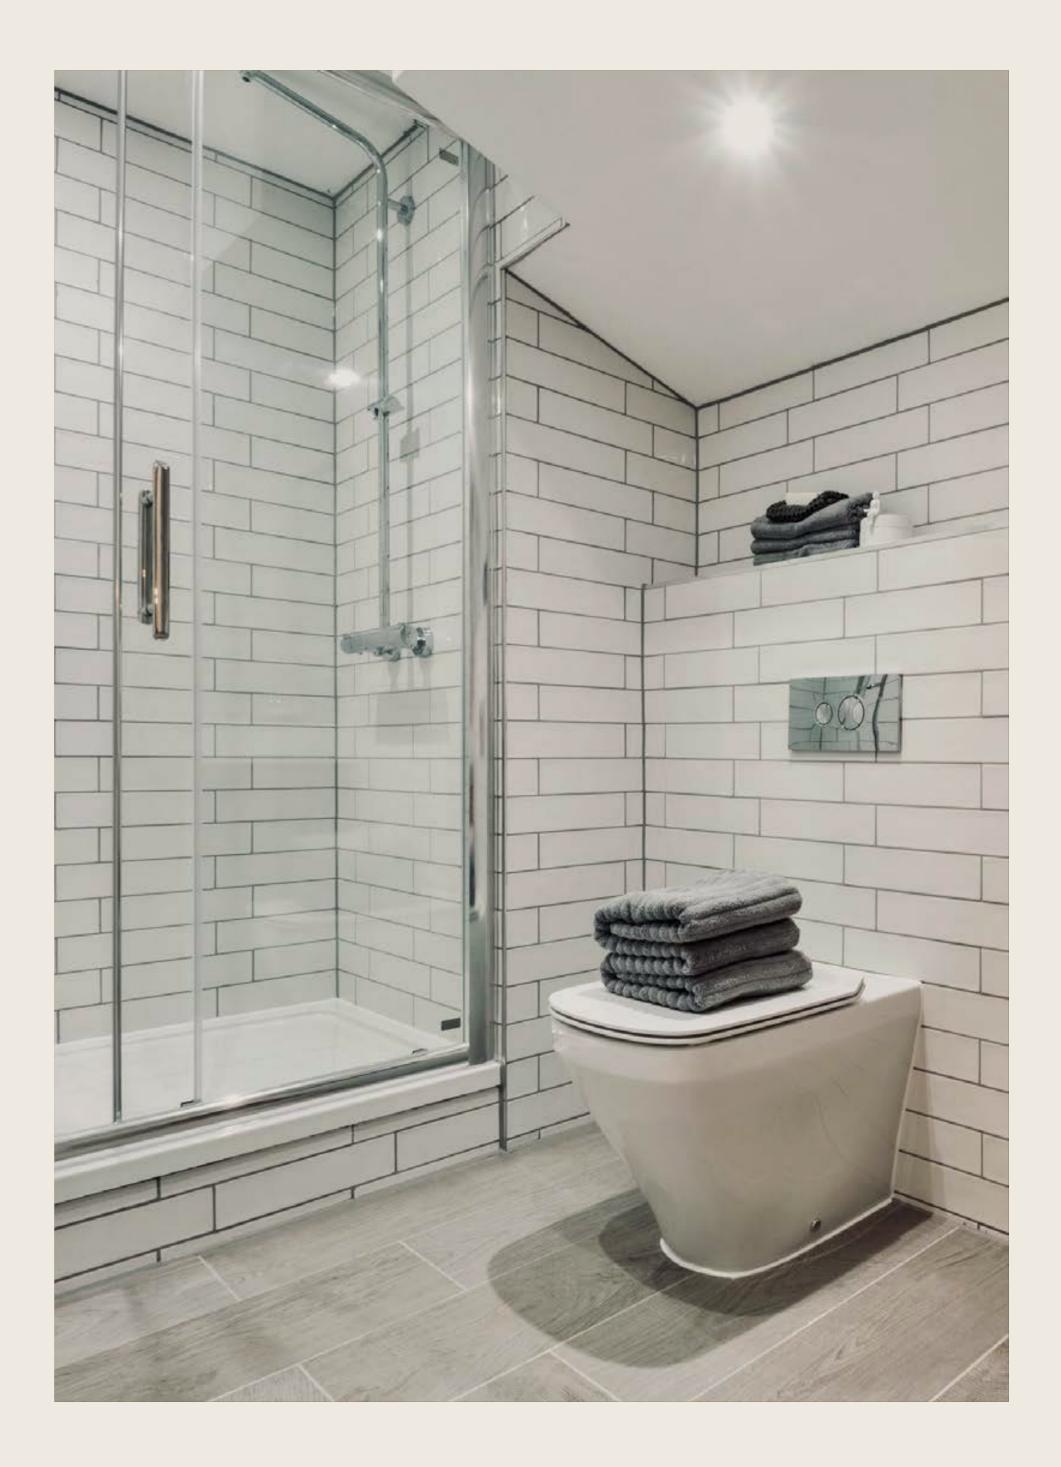

#### APARTMENT SPECIFICATION

| Services                | Mains electrical services, cold water services sourced from central storage tank and boosted to each flat/apartment.                                                                                                                                                          |
|-------------------------|-------------------------------------------------------------------------------------------------------------------------------------------------------------------------------------------------------------------------------------------------------------------------------|
| Heating and hot water   | Heating system via wall mounted electric panel heaters with smart wifi controls; hot water generated via electric hot water cylinder.                                                                                                                                         |
| Electrical              | Brushed stainless steel effect sockets and switches throughout apartments, details on exact layout are available on request.                                                                                                                                                  |
| Kitchen                 | Contemporary kitchens with a range of fitted floor and wall units<br>complete with modern post formed laminate work tops. Includes elec-<br>tric cooker hob and extractor, built in fridge/freezer, integrated dish-<br>washer and integrated washer/dryer in all apartments. |
| Sanitaryware            | Duravit sanitaryware and Hansgrohe brassware, boosted hot water.<br>One beds have a shower. Two beds have an ensuite shower room with<br>shower over bath in second bathroom.                                                                                                 |
| Doors                   | Contemporary doors throughout including brushed stainless steel ironmongery, fire rated doors where applicable.                                                                                                                                                               |
| Skirting and architrave | Pencil round skirting and architrave finished in white egg shell paint.                                                                                                                                                                                                       |
| Decoration              | White emulsion paint to all plastered walls and ceilings.                                                                                                                                                                                                                     |
| Ceramic tiling          | Porcelanosa tiles to bathroom floors and part tiled walls in wet areas.                                                                                                                                                                                                       |
| Flooring                | Carpets in bedrooms and LVT throughout other than in wet areas.                                                                                                                                                                                                               |
| Door entry              | Audio/visual door entry systems in apartments.                                                                                                                                                                                                                                |
| TV distribution         | Digital aerial and signal distribution to TV point in each apartment.                                                                                                                                                                                                         |
| Telephone and data      | Virgin and BT Fibre data cable to a single outlet in living room.                                                                                                                                                                                                             |
|                         |                                                                                                                                                                                                                                                                               |