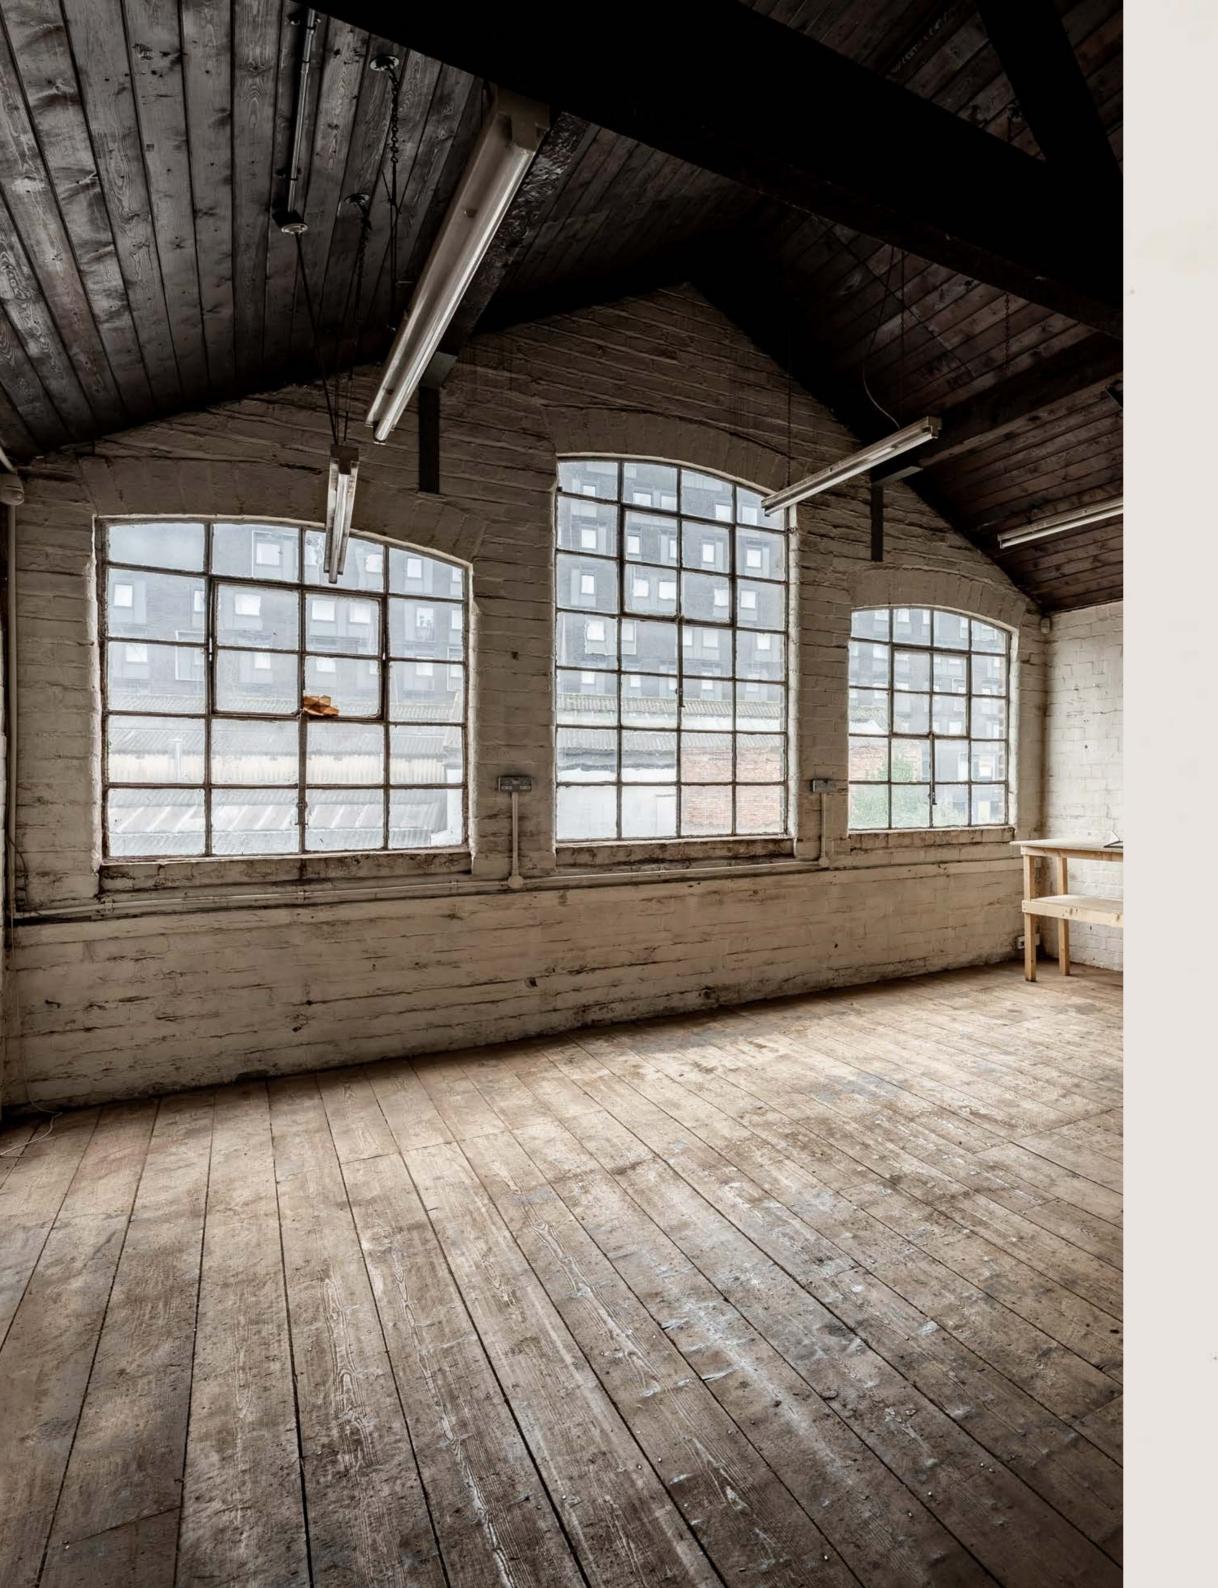

#### **AIM TRUE**

NOT EVERYTHING GETS BETTER WITH AGE. BUILDINGS CAN. DESIGNED BY K4 ARCHITECTS, THE REMAKING OF GUNSMITH HOUSE WILL REFLECT ITS RAW HERITAGE. THE LOOK OF IT, THE FEEL OF IT, THE EXECUTION OF IT. IT WILL BE A PLACE ITS PREVIOUS CUSTODIANS WOULD BE PROUD OF. THAT'S THE LEAST WE COULD DO.

It was important to us and K4 that Gunsmith House kept its sense of identity. We want it to fit in, join in and contribute to the cityscape.

The design scheme combines the spirit of the past with a modernist form. The 'old' Gunsmith House will be restored to its past glory, framed by new architecture in a style that complements the original building. Part old, part new - this will be a building very much at one with its industrial heritage.