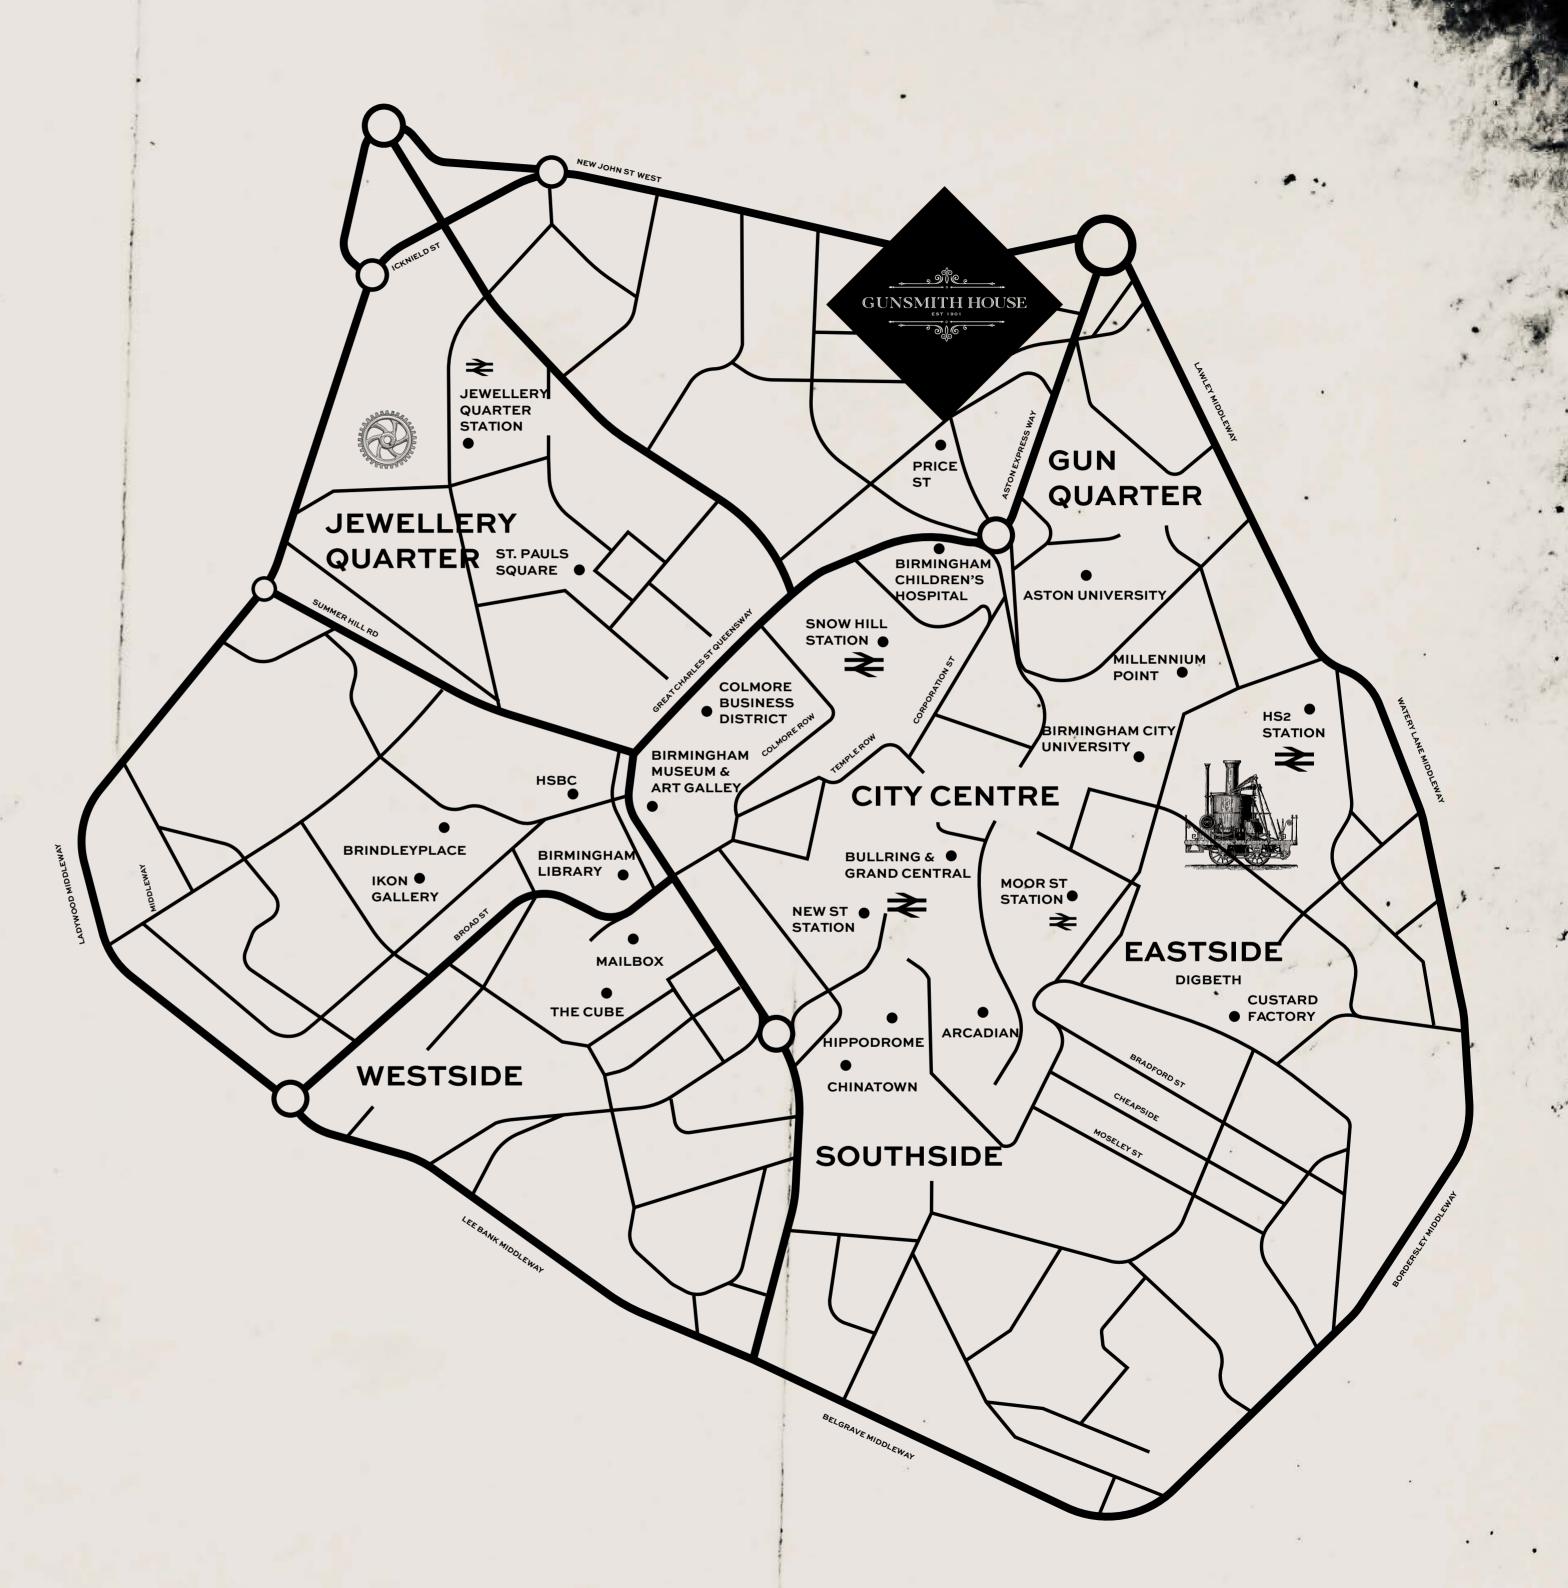

#### ART, DESIGN, CULTURE

| Hippodrome & Theatreland              | 24 mins |
|---------------------------------------|---------|
| O2 Academy (Bristol Street) ·····     | 28 mins |
| DanceXchange ·····                    | 24 mins |
| The Glee Comedy Club                  | 24 mins |
| The Old Rep Theatre                   | 21 mins |
| Ikon Gallery ·····                    | 26 mins |
| Birmingham Museum & Art gallery ····· | 17 mins |
| Library of Birmingham ······          | 21 mins |

#### LEISURE

1 . 1

| Chinatown & Arcadian (Food & Drink)           | 25 mins |
|-----------------------------------------------|---------|
| Hockley Social Club (Jewellery Quarter)       | 11 mins |
| Wayland's Yard                                | 12 mins |
| Tattu Restaurant ·····                        | 12 mins |
| The Alchemist ·····                           | 12 mins |
| Asha's                                        | 14 mins |
| Jewellery Quarter (JQ) (Bars and restaurants) | 19 mins |
| Restaurant Folium ·····                       | 19 mins |
| Minima (Furniture) ······                     | 9 mins  |
| The Ivy ·····                                 | 14 mins |
| The Grand Hotel                               | 14mins  |
| Land Restaurant ·····                         | 12 mins |
| Orelle Restaurant                             | 14 mins |

#### LIVE

| Bullring (Selfridges)      | 18 mins |
|----------------------------|---------|
| Grand Central              | 17 mins |
| The Mailbox ·····          | 21 mins |
| Great Western Arcade ····· | 13 mins |

#### WORK

| Digbeth ·····                                | 24 mins |
|----------------------------------------------|---------|
| Snow Hill Station                            | 13 mins |
| Birmingham Children's Hospital ·····         | 5 mins  |
| Aston University                             | 11 mins |
| Jewellery Quarter (JQ) ·····                 | 19 mins |
| Colmore Business District ·····              | 13 mins |
| New Street Station                           | 17 mins |
| Brindleyplace (HSBC, BBC and RBS)            | 29 mins |
| Millennium Point (HS2 Curzon Street Station) | 16 mins |